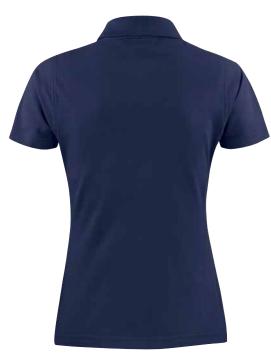

## Surf Women's Cotton Polo

Shaped Ladies solid coloured, pique polo with side slits.

NAVY

1: Neck tape, side slits and three buttons at front placket. 2: Product Material: 100% combed cotton, 200g/m².

NAVY - BACK VIEW