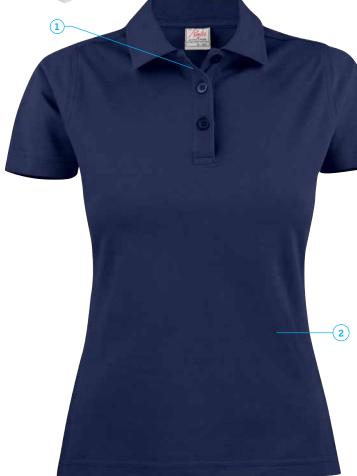

## Surf Women's Cotton Polo

Shaped Ladies solid coloured, pique polo with side slits.

NAVY

1: Neck tape, side slits and three buttons at front placket. 2: Product Material: 100% combed cotton, 200g/m².

NAVY - BACK VIEW